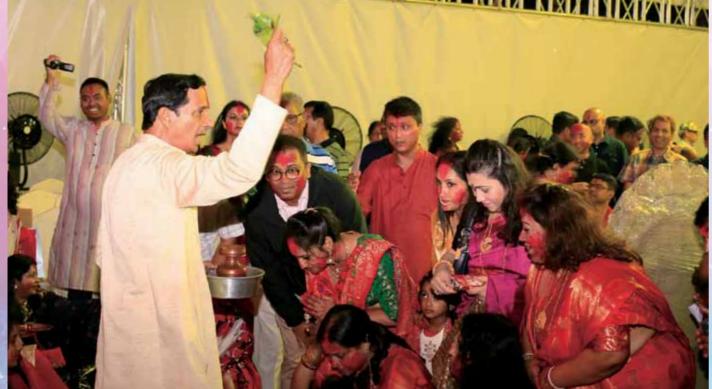

| <u>4th Oct (Fri) - Sashthi:</u> | Puja                       | 18:00 to 19:00 |
|---------------------------------|----------------------------|----------------|
| <u>5th Oct (Sat) - Saptami:</u> | Puja                       | 10:00 to 12:00 |
|                                 | Pushpanjali                | 11:30          |
|                                 | Sandhya Saptami Puja       | 18:00 to 19:00 |
|                                 | Sandhya Arti               | 19:00          |
| 6th Oct (Sun) - Ashtami:        | Puja                       | 09:30 to 12:00 |
|                                 | Pushpanjali                | 12:00          |
|                                 | Sandhi Puja                | 16:27 to 17:15 |
|                                 | Sandhyo Puja               | 19:00 to 20:30 |
|                                 | Sandhya Arti               | 20:30          |
| 7th Oct (Mon) - Nabami:         | Puja                       | 10:00 to 12:00 |
|                                 | Pushpanjali                | 11:30          |
|                                 | Sandhya Nabami Puja        | 18:00 to 19:00 |
|                                 | Sandhya Arti               | 19:00          |
| 8th Oct (Tue) - Dashami:        | Puja                       | 10:00 to 12:00 |
|                                 | Pushpanjali                | 11:30          |
|                                 | Sindur Khela & Bisarjan    | 17:00          |
|                                 | Every day Dinner : 20:00   |                |
| Cultural n                      | rogram from 19.30 to 21.00 | ) ovorvdav     |