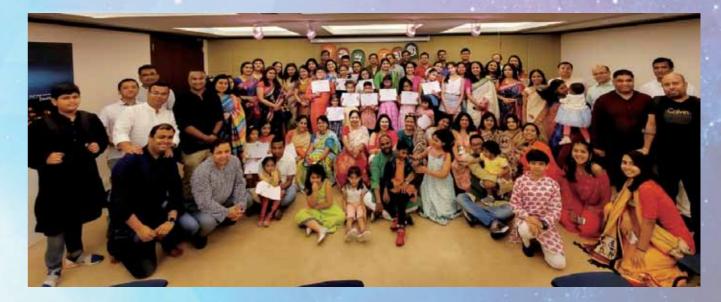

Closer home in Hong Kong, the Puja was first started in 1999 at the Happy Valley temple by the courageous and enthusiastic founder members of HKBA. Later, after about 8 years, the Puja venue was shifted to the Henry G. Leong Community Centre in Yau Ma Tei in 2007, and in 2016, the Durga Puja moved to the grounds of Indian Recreation Club. This is the 4<sup>th</sup> year of the puja celebration at the Indian Recreation Club.

Since its inception in 1999, the number of people participating in this mega event has increased manifold. Durga Puja is now an occasion which is awaited not only by the Bengalis but also by other communities in Hong Kong who eagerly look forward to participating in this event. More than being a religious festival concerning the rituals, the Puja now is a community affair for the Bengalis. All Bengalis converge in their new puja attire to seek the blessing of Goddess Durga and catch up with friends and their near and dear ones. The Puja is associated with a lot of nostalgic memories -the sound of Dhak, the smell of Dhuno and dhup, the dhunuchi dance, the pushpanjali, the uludhwanies – one can go on and on. All of us Bengalis have grown up with these sights and sounds, which are now an inseparable part of us.

There's never a dull moment. In addition all Bengalis of all ages showcase their talents in the various cultural programs like musical events, drama, abritis etc. The Purohit and Dhakis are specially flown in from Kolkata to make the event as traditional as possible. Even the cook is flown in from Kolkata so that the Bengali culinary pleasure is not compromised.