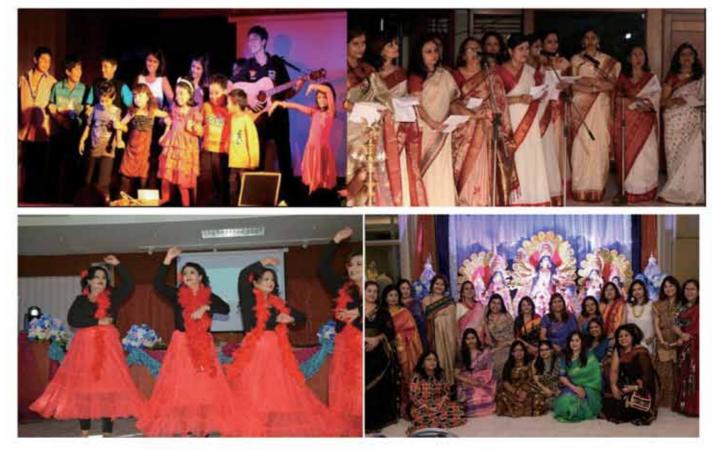

#### Probashi Pujo

For most of us who live and celebrate Durga Puja here in Hong Kong, our point of reference is usually our home in India. In Hong Kong we try to replicate the fervor and excitement of Pujas at home as much as possible. However, it is just not Hong Kong, Bengalis are spread across the globe, away from home for work or business. This year we reached out to a few other Bengali Associations in other countries and connected with them.

We present below some snapshots of how our fellow 'Bongs' celebrate Durga Puja in other countries.

Bharati - Bengali Association of Thailand

In the year 1986, in an Indian restaurant in downtown Bangkok called 'Himali Chacha', a few enterprising Bengali expatriates congregated with a simple vision in mind - to meet up more frequently in the name of Bangali adda. 'Bharati', as they are called, is now a 26 years old organization, organizing multiple events throughout the year. The year starts with "Dandiya Night" for Indian diaspora just prior to Durga Puja and the puja itself spans across a week, from Panchami until Ekadashi (Bijoya Sammilani). Every day different cultural programs are organised, showcasing 'local' talents. The idol and the priest are from Kolkata, and this year Bharati are also arranging for five cooks to be flown in from the City of Joy, to prepare Kolkata food during each meal.

#### BATJ - Bengali Association of Tokyo, Japan

BATJ started in the early 1980s as a small group of Bengalis from India, living in an around Tokyo. Only a few in numbers, they wanted to celebrate the heritage quietly - engaging in activities compatible to the Japanese way of doing things. Some Japanese who were their neighbors and had some exposure to India got gradually acquainted with Indian heritage within the confines of the Japanese social norms, and slowly the association embarked on organizing events and sharing the joy on such occasions with a much larger audience of Indians and Japanese. Currently, among the community members there are Bengali and non-Bengalis, also some Japanese. In Japanese, the group is referred to as "Indojin-No-Tsudoi" (インド人の集い). This year is the 30th year of our Durga Puja in Tokyo. On Puja day, over 350 people visit, of which 60% are Bengalis, 30% Non-Bengalis and another 10% are Japanese and other nationalities.

http://www.batj.org/

**BAS - Bengali Association of Singapore** 

The Bengali Association came into being with a membership of fifty families on 10th September 1956. The first program was, of course, to celebrate Bijoya Sammelani. Amongst the annual celebrations that gradually became integrated with the activities of the Association were Saraswati and Durga Puja, Rabindra-Nazrul Jayanti, Nababarsha, picnics and sports. Dramas, songs, and dance dramas formed part of the celebrations. In the early years food was prepared by the members. Now, BAS Durga Puja is by far Singapore's biggest celebration, hosted in a fully air-conditioned area of 21,600 square feet that draws a crowd of over 15,000 people over five long days of non-stop worship and revelry. There are fashion shows, plays, recitals, competitions, songs and dance. And of course, there are stalls selling everything from apartments and credit cards to Bengali street food - biryani, roll and phuchka.