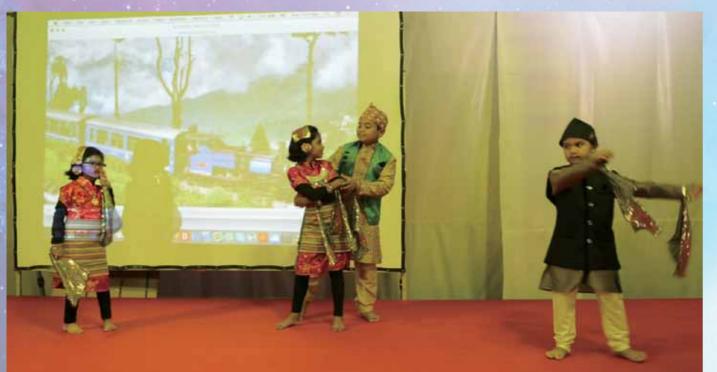

There's never a dull moment. In addition all Bengalis of all ages showcase their talents in the various cultural programs like musical events, drama, abritis etc. The Purohit and Dhakis are specially flown in from Kolkata to make the event as traditional as possible. Even the cook is flown in from Kolkata so that the Bengali culinary pleasure is not compromised.