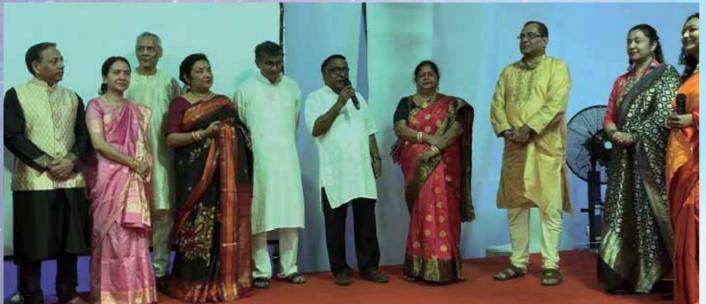

#### **Message from Vice President**

#### Dear All,

It is indeed a great honor for me to welcome you all for this special festival of ours that is so close to our hearts - the Durga Puja or simply The Pujas as is popularly referred to.

Traditionally speaking, Bengalis from all walks of life simply wait for the Pujas every year. Displaying tremendous enthusiasm and pride, Bengalis love to turn up in large numbers at "Pujo Pandals" to offer prayers to "Maa Durga" & participating in "Pushpanjoli" & "Aaroti", to showcase their cultural talents by participating in the entertainment program in the evenings - and not to forget to bask in the sheer enjoyment of wearing new dresses every single day of the pujas for all to see.