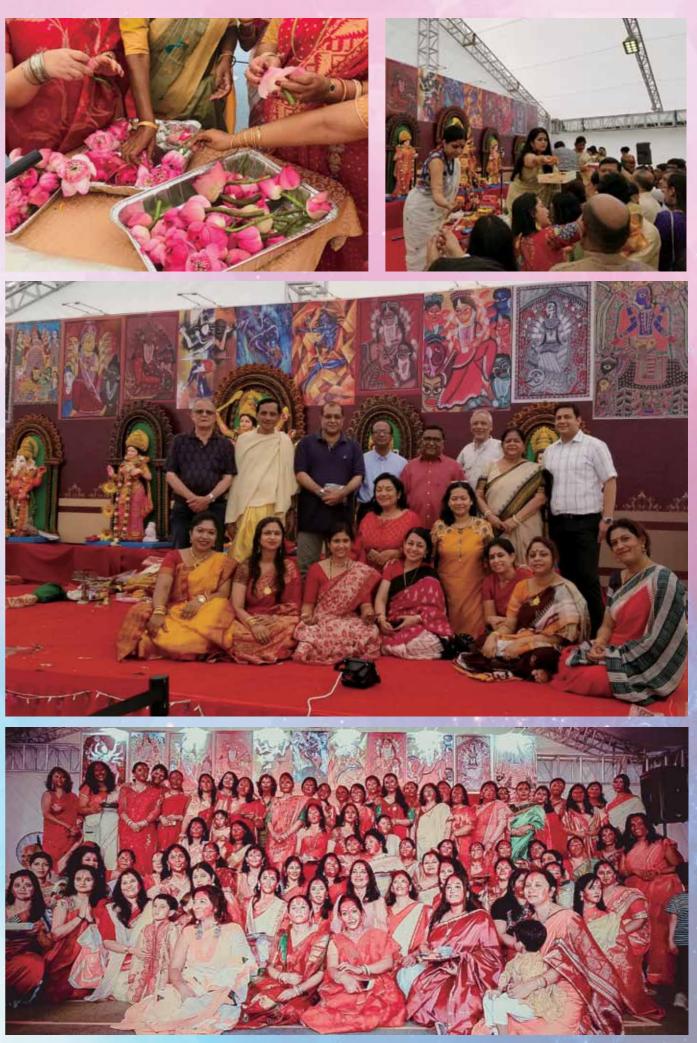

Closer home in Hong Kong, the Puja was first started in 1999 at the Happy Valley temple by the courageous and enthusiastic founder members of HKBA. Later, after about 8 years, the Puja venue was shifted to the Henry G. Leong Community Centre in Yau Ma Tei in 2007, and in 2016, the Durga Puja moved to the grounds of Indian Recreation Club. This is the 4<sup>th</sup> year of the puja celebration at the Indian Recreation Club.

Since its inception in 1999, the number of people participating in this mega event has increased manifold. Durga Puja is now an occasion which is awaited not only by the Bengalis but also by other communities in Hong Kong who eagerly look forward to participating in this event. More than being a religious festival concerning the rituals, the Puja now is a community affair for the Bengalis. All Bengalis converge in their new puja attire to seek the blessing of Goddess Durga and catch up with friends and their near and dear ones. The Puja is associated with a lot of nostalgic memories -the sound of Dhak, the smell of Dhuno and dhup, the dhunuchi dance, the pushpanjali, the uludhwanies – one can go on and on. All of us Bengalis have grown up with these sights and sounds, which are now an inseparable part of us.

There's never a dull moment. In addition all Bengalis of all ages showcase their talents in the various cultural programs like musical events, drama, abritis etc. The Purohit and Dhakis are specially flown in from Kolkata to make the event as traditional as possible. Even the cook is flown in from Kolkata so that the Bengali culinary pleasure is not compromised.

The build up to the event is also exciting with various teams like the cultural committee, the Puja organizing committee, the decoration committees, all working together to plan the events.

This year also like every year we have received very enthusiastic response from most of our members. This year we have extended Associate Membership to our non-Bengali friends with cultural ties to Bengal, and they have been participating in the preparation of various events enthusiastically.