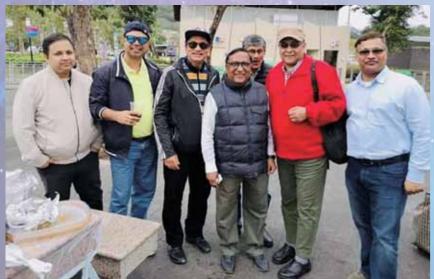

#### A Turkish Delight

#### Chiradeep De

A quick confession, I have never been to the Moon. Yet after landing in Cappadocia it felt like, this must be the same as walking on Moon's surface. Cappadocia is a historical region in Central Anatolia province of Turkey, and is one of the top three tourist attractions of that country. The region is served by two Airports, Nevsehir and Kayseri. We landed at the smaller but more recent of the two, Nevsehir Airport. The vastness of the area stuck us once our Mercedes tourist minibus left behind the small terminal building for a 40 minutes journey to Goreme, the popular town of Cappadocia region. The road was straight as an arrow, and our bus zoomed like a bullet. On either side of the road there were, well nothing, just bizarre rock formations and table-mountains devoid of greenery. Coming from HK/India it takes some time to get used to such emptiness of landscape. From the flight we also saw a vast salt-lake (little water), which remained in our view for good 2 minutes. I read later in the guide books that this lake is called "Tuz Gölü" in Turkish and is one of the largest hypersaline lakes in the world.