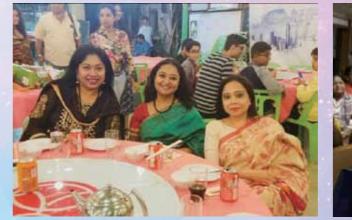

#### Probashi Pujo

For most of us who live and celebrate Durga Puja here in Hong Kong, our point of reference is usually our home in India. In Hong Kong we try to replicate the fervor and excitement of Pujas at home as much as possible. However, it is just not Hong Kong, Bengalis are spread across the globe, away from home for work or business. This year we reached out to a few other Bengali Associations in other countries and connected with them.

We present below some snapshots of how our fellow 'Bongs' celebrate Durga Puja in other countries.

Bharati - Bengali Association of Thailand

In the year 1986, in an Indian restaurant in downtown Bangkok called 'Himali Chacha', a few enterprising Bengali expatriates congregated with a simple vision in mind - to meet up more frequently in the name of Bangali adda. 'Bharati', as they are called, is now a 26 years old organization, organizing multiple events throughout the year. The year starts with "Dandiya Night" for Indian diaspora just prior to Durga Puja and the puja itself spans across a week, from Panchami until Ekadashi (Bijoya Sammilani). Every day different cultural programs are organised, showcasing 'local' talents. The idol and the priest are from Kolkata, and this year Bharati are also arranging for five cooks to be flown in from the City of Joy, to prepare Kolkata food during each meal.