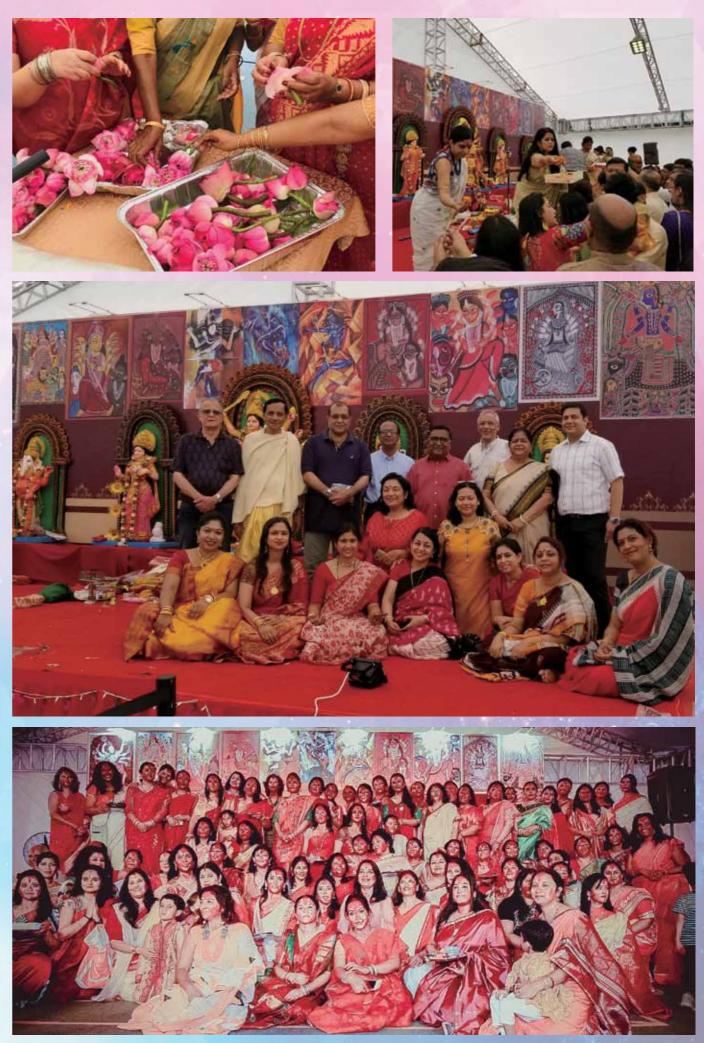

Closer home in Hong Kong, the Puja was first started in 1999 at the Happy Valley temple by the courageous and enthusiastic founder members of HKBA. Later, after about 8 years, the Puja venue was shifted to the Henry G. Leong Community Centre in Yau Ma Tei in 2007, and in 2016, the Durga Puja moved to the grounds of Indian Recreation Club. This is the 4<sup>th</sup> year of the puja celebration at the Indian Recreation Club.

Since its inception in 1999, the number of people participating in this mega event has increased manifold. Durga Puja is now an occasion which is awaited not only by the Bengalis but also by other communities in Hong Kong who eagerly look forward to participating in this event. More than being a religious festival concerning the rituals, the Puja now is a community affair for the Bengalis. All Bengalis converge in their new puja attire to seek the blessing of Goddess Durga and catch up with friends and their near and dear ones. The Puja is associated with a lot of nostalgic memories -the sound of Dhak, the smell of Dhuno and dhup, the dhunuchi dance, the pushpanjali, the uludhwanies – one can go on and on. All of us Bengalis have grown up with these sights and sounds, which are now an inseparable part of us.

There's never a dull moment. In addition all Bengalis of all ages showcase their talents in the various cultural programs like musical events, drama, abritis etc. The Purohit and Dhakis are specially flown in from Kolkata to make the event as traditional as possible. Even the cook is flown in from Kolkata so that the Bengali culinary pleasure is not compromised.

The build up to the event is also exciting with various teams like the cultural committee, the Puja organizing committee, the decoration committees, all working together to plan the events.

This year also like every year we have received very enthusiastic response from most of our members. This year we have extended Associate Membership to our non-Bengali friends with cultural ties to Bengal, and they have been participating in the preparation of various events enthusiastically.