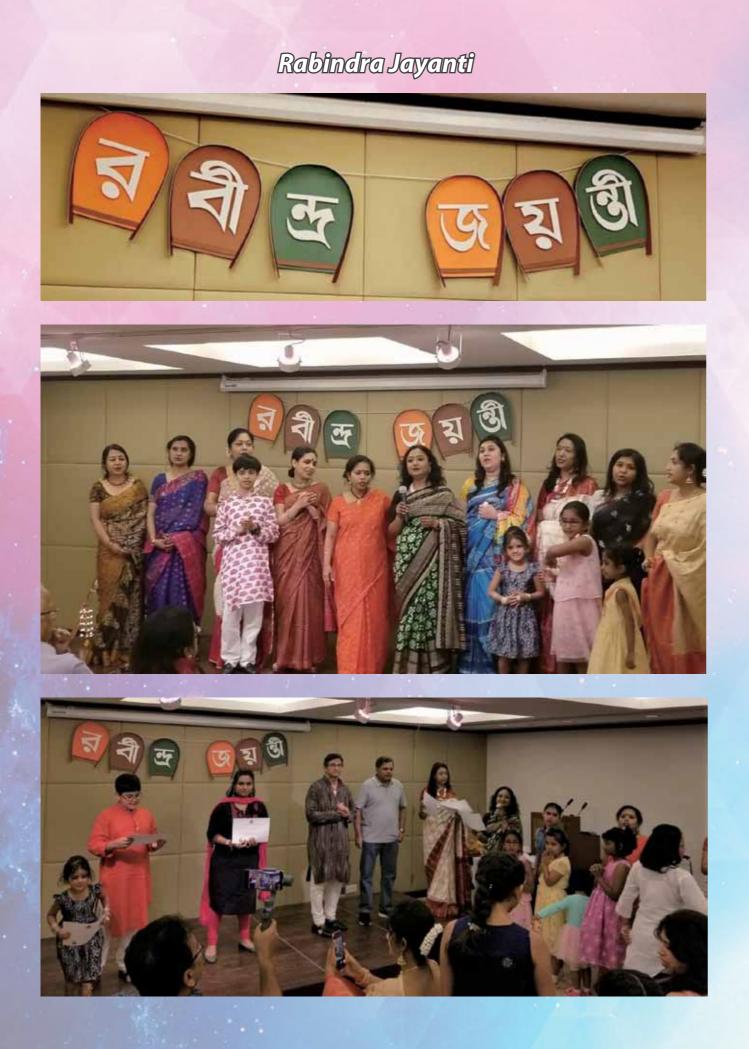

The Association has its own establishment (Pooja Bari) in Port Dickson (100km away from Kuala Lumpur) comprising Sea Facing Temple, Prayer Hall, recreation center, Kitchen with Dining Hall, Guest room for Priest and a vast Garden. This property carries a sense of the community's spirit and ethnic pride, as it was bought by a group of Bengali immigrants who donated their half month's salary to establish the property. All Bengalis in Malaysia, both local Malaysians & expatriates celebrate various festivals including cultural & social activities throughout the year - Paila Baishakh, Holi, Rabindra Jayanti, Durga Puja, Lakshmi Puja, Kali Puja & Deepavali - to name a few.