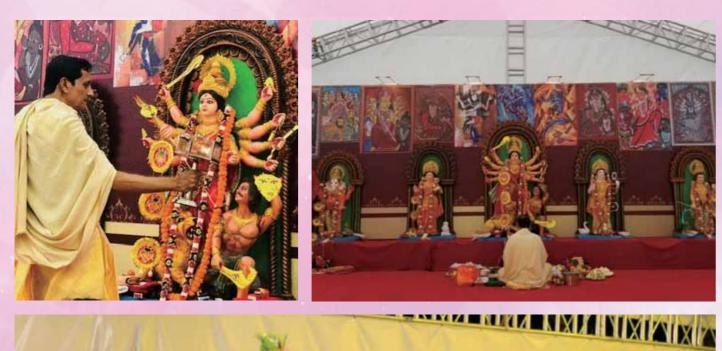

| <u>4th Oct (Fri) - Sashthi:</u> | Puja                       | 18:00 to 19:00 |
|---------------------------------|----------------------------|----------------|
| <u>5th Oct (Sat) - Saptami:</u> | Puja                       | 10:00 to 12:00 |
|                                 | Pushpanjali                | 11:30          |
|                                 | Sandhya Saptami Puja       | 18:00 to 19:00 |
|                                 | Sandhya Arti               | 19:00          |
| 6th Oct (Sun) - Ashtami:        | Puja                       | 09:30 to 12:00 |
|                                 | Pushpanjali                | 12:00          |
|                                 | Sandhi Puja                | 16:27 to 17:15 |
|                                 | Sandhyo Puja               | 19:00 to 20:30 |
|                                 | Sandhya Arti               | 20:30          |
| 7th Oct (Mon) - Nabami:         | Puja                       | 10:00 to 12:00 |
|                                 | Pushpanjali                | 11:30          |
|                                 | Sandhya Nabami Puja        | 18:00 to 19:00 |
|                                 | Sandhya Arti               | 19:00          |
| 8th Oct (Tue) - Dashami:        | Puja                       | 10:00 to 12:00 |
|                                 | Pushpanjali                | 11:30          |
|                                 | Sindur Khela & Bisarjan    | 17:00          |
|                                 | Every day Dinner : 20:00   |                |
| Cultural n                      | rogram from 19.30 to 21.00 | ) ovorvdav     |

Cultural program from 19:30 to 21:00 everyday

Purohit: Shri Sakti Prasad Mukherjee of Kolkata

#### Pandal decoration theme - "Utsab er Amej"

Travel direction:

Opposite Hong Kong Stadium and Tung Wah Eastern Hospital Bus Terminus 5B Nearest MTR Causeway Bay and or Tin Hau