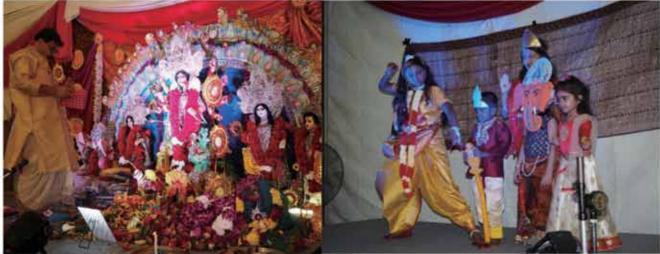

# Durga Puja 2019

Closer home in Hong Kong, the Puja was first started in 1999 at the Happy Valley temple by the courageous and enthusiastic founder members of HKBA. Later, after about 8 years, the Puja venue was shifted to the Henry G. Leong Community Centre in Yau Ma Tei in 2007, and in 2016, the Durga Puja moved to the grounds of Indian Recreation Club. This is the 4<sup>th</sup> year of the puja celebration at the Indian Recreation Club.

Since its inception in 1999, the number of people participating in this mega event has increased manifold. Durga Puja is now an occasion which is awaited not only by the Bengalis but also by other communities in Hong Kong who eagerly look forward to participating in this event. More than being a religious festival concerning the rituals, the Puja now is a community affair for the Bengalis. All Bengalis converge in their new puja attire to seek the blessing of Goddess Durga and catch up with friends and their near and dear ones. The Puja is associated with a lot of nostalgic memories -the sound of Dhak, the smell of Dhuno and dhup, the dhunuchi dance, the pushpanjali, the uludhwanies – one can go on and on. All of us Bengalis have grown up with these sights and sounds, which are now an inseparable part of us.

There's never a dull moment. In addition all Bengalis of all ages showcase their talents in the various cultural programs like musical events, drama, abritis etc. The Purohit and Dhakis are specially flown in from Kolkata to make the event as traditional as possible. Even the cook is flown in from Kolkata so that the Bengali culinary pleasure is not compromised.