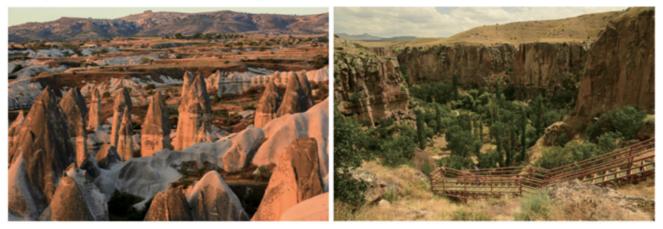

The incredible landscape at Cappadocia were formed due to ancient volcanic eruptions, thanks to the 3 volcanic peaks which flank the region. Their eruptions covered the region with meters of ash, which later turned into rock. Mother nature then chiselled its way through the softer rocks using wind and water erosion over millions of years, leaving the harder rocks to tell the tale. The end result is a fairyland of rocky cones, pinnacles, mushrooms, chimneys, caves etc, which rise from few meters to 40 meters into the sky. The humans then did the finishing touches by carving out dwellings into these rocks. The human history of Cappadocia is no less fascinating. It has been constantly inhabited by the Hitties, Romans, Byzantines, Christians, Turkish and other people since at-least 6th century BC.

Mushroom Rock Cluster - Pasabag Valley

Pasabag Valley- Pasabag valley is like Goreme Open Air Museum, a place where ancient monks lived in rock-cut dwellings. The difference being, monks here lived in isolation for meditation purpose, high up in their rock cut caves. They came down only to collect food and water from disciples below. Zeki believed that some of the monks here may have been related to Hindu monks from India. The rocks here also stood out but like giant mushrooms, unlike the pointed chimneys of Goreme. The rocks also bore a strange yellow-orangish hue.

Ihlara Canyon- Ihlara was meant for adventure and it did not disappoint us. We did a 2hour long trek in the canyon, after climbing down 300 steps into it from our carpark. The canyon was formed by the Melendiz river thousands of years ago. On either side of the river were stiff mountain walls littered with many rock-cut caves at impossible heights. I told Zeki that the ancient people could give our modern engineers a run for their money any day.