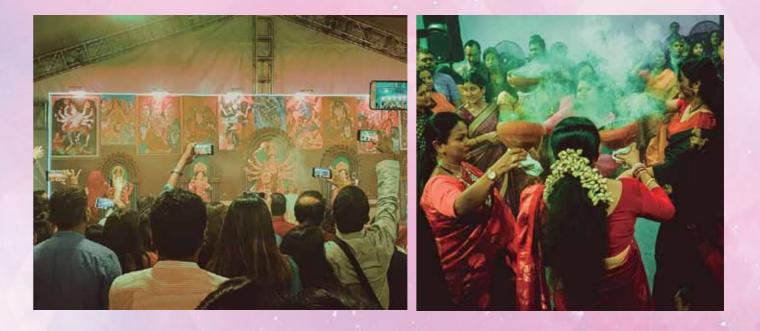

Since its inception in 1999, the number of people participating in this mega event has increased manifold. Durga Puja is now an occasion which is awaited not only by the Bengalis but also by other communities in Hong Kong who eagerly look forward to participating in this event. More than being a religious festival concerning the rituals, the Puja now is a community affair for the Bengalis. All Bengalis converge in their new puja attire to seek the blessing of Goddess Durga and catch up with friends and their near and dear ones. The Puja is associated with a lot of nostalgic memories -the sound of Dhak, the smell of Dhuno and dhup, the dhunuchi dance, the pushpanjali, the uludhwanies – one can go on and on. All of us Bengalis have grown up with these sights and sounds, which are now an inseparable part of us.

There's never a dull moment. In addition all Bengalis of all ages showcase their talents in the various cultural programs like musical events, drama, abritis etc. The Purohit and Dhakis are specially flown in from Kolkata to make the event as traditional as possible. Even the cook is flown in from Kolkata so that the Bengali culinary pleasure is not compromised.