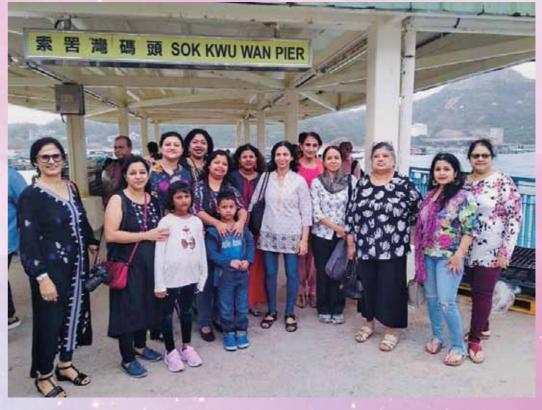

#### Probashi Pujo

For most of us who live and celebrate Durga Puja here in Hong Kong, our point of reference is usually our home in India. In Hong Kong we try to replicate the fervor and excitement of Pujas at home as much as possible. However, it is just not Hong Kong, Bengalis are spread across the globe, away from home for work or business. This year we reached out to a few other Bengali Associations in other countries and connected with them.

We present below some snapshots of how our fellow 'Bongs' celebrate Durga Puja in other countries.

Bharati - Bengali Association of Thailand

In the year 1986, in an Indian restaurant in downtown Bangkok called 'Himali Chacha', a few enterprising Bengali expatriates congregated with a simple vision in mind - to meet up more frequently in the name of Bangali adda. 'Bharati', as they are called, is now a 26 years old organization, organizing multiple events throughout the year. The year starts with "Dandiya Night" for Indian diaspora just prior to Durga Puja and the puja itself spans across a week, from Panchami until Ekadashi (Bijoya Sammilani). Every day different cultural programs are organised, showcasing 'local' talents. The idol and the priest are from Kolkata, and this year Bharati are also arranging for five cooks to be flown in from the City of Joy, to prepare Kolkata food during each meal.