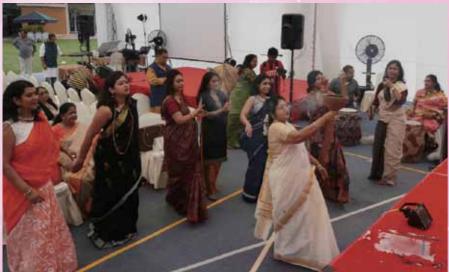

Since its inception in 1999, the number of people participating in this mega event has increased manifold. Durga Puja is now an occasion which is awaited not only by the Bengalis but also by other communities in Hong Kong who eagerly look forward to participating in this event. More than being a religious festival concerning the rituals, the Puja now is a community affair for the Bengalis. All Bengalis converge in their new puja attire to seek the blessing of Goddess Durga and catch up with friends and their near and dear ones. The Puja is associated with a lot of nostalgic memories -the sound of Dhak, the smell of Dhuno and dhup, the dhunuchi dance, the pushpanjali, the uludhwanies – one can go on and on. All of us Bengalis have grown up with these sights and sounds, which are now an inseparable part of us.

There's never a dull moment. In addition all Bengalis of all ages showcase their talents in the various cultural programs like musical events, drama, abritis etc. The Purohit and Dhakis are specially flown in from Kolkata to make the event as traditional as possible. Even the cook is flown in from Kolkata so that the Bengali culinary pleasure is not compromised.