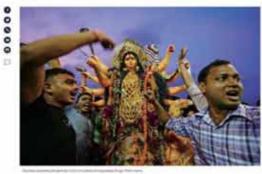

This year Ma Durga will arrive on the elephant signifying prosperity and good harvest season while her departure home will be on a Horse or Ashwa which indicates grave draught.

But I am sure, with our devotion and love, we can turn adversities into victories.