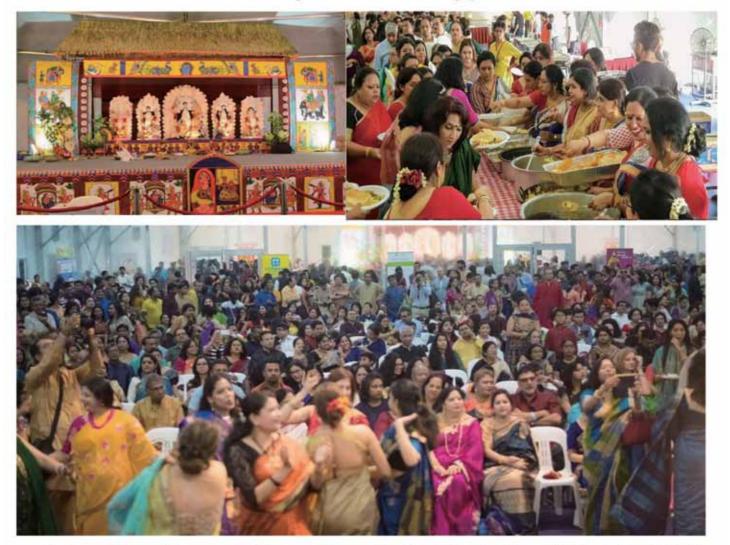

http://www.batj.org/

**BAS - Bengali Association of Singapore** 

The Bengali Association came into being with a membership of fifty families on 10th September 1956. The first program was, of course, to celebrate Bijoya Sammelani. Amongst the annual celebrations that gradually became integrated with the activities of the Association were Saraswati and Durga Puja, Rabindra-Nazrul Jayanti, Nababarsha, picnics and sports. Dramas, songs, and dance dramas formed part of the celebrations. In the early years food was prepared by the members. Now, BAS Durga Puja is by far Singapore's biggest celebration, hosted in a fully air-conditioned area of 21,600 square feet that draws a crowd of over 15,000 people over five long days of non-stop worship and revelry. There are fashion shows, plays, recitals, competitions, songs and dance. And of course, there are stalls selling everything from apartments and credit cards to Bengali street food - biryani, roll and phuchka.

The Association's first Magazine, Milon, was published in 1960. In its early years it used to be cyclostyled, stapled, trimmed and pressed by hand in a British Army office. The magazine is still published annually but with some gloss and shine. With a membership of about 850 a large number of whom are citizens, the roots of Bengali culture have been firmly planted in Singapore.