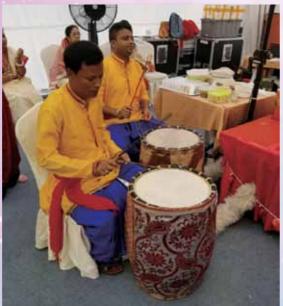

Since its inception in 1999, the number of people participating in this mega event has increased manifold. Durga Puja is now an occasion which is awaited not only by the Bengalis but also by other communities in Hong Kong who eagerly look forward to participating in this event. More than being a religious festival concerning the rituals, the Puja now is a community affair for the Bengalis. All Bengalis converge in their new puja attire to seek the blessing of Goddess Durga and catch up with friends and their near and dear ones. The Puja is associated with a lot of nostalgic memories -the sound of Dhak, the smell of Dhuno and dhup, the dhunuchi dance, the pushpanjali, the uludhwanies – one can go on and on. All of us Bengalis have grown up with these sights and sounds, which are now an inseparable part of us.

There's never a dull moment. In addition all Bengalis of all ages showcase their talents in the various cultural programs like musical events, drama, abritis etc. The Purohit and Dhakis are specially flown in from Kolkata to make the event as traditional as possible. Even the cook is flown in from Kolkata so that the Bengali culinary pleasure is not compromised.