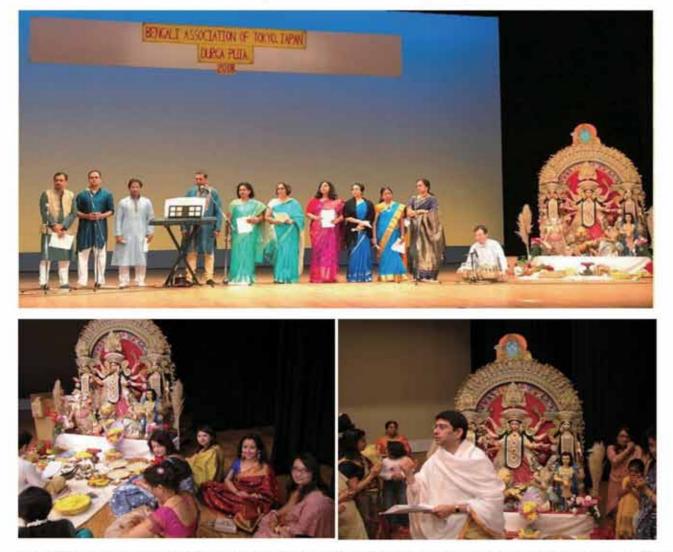

#### BATJ - Bengali Association of Tokyo, Japan

BATJ started in the early 1980s as a small group of Bengalis from India, living in an around Tokyo. Only a few in numbers, they wanted to celebrate the heritage quietly - engaging in activities compatible to the Japanese way of doing things. Some Japanese who were their neighbors and had some exposure to India got gradually acquainted with Indian heritage within the confines of the Japanese social norms, and slowly the association embarked on organizing events and sharing the joy on such occasions with a much larger audience of Indians and Japanese. Currently, among the community members there are Bengali and non-Bengalis, also some Japanese. In Japanese, the group is referred to as "Indojin-No-Tsudoi" (インド人の集い). This year is the 30th year of our Durga Puja in Tokyo. On Puja day, over 350 people visit, of which 60% are Bengalis, 30% Non-Bengalis and another 10% are Japanese and other nationalities.

Durga Puja is Tokyo is celebrated in a single day, with 6th October scheduled for the Puja this year. BATJ also brings out a literary magazine "Anjali" during the Puja which has articles etc. in four languages ~ Bengali, English, Hindi and Japanese. Usually the Indian Ambassador attends the Durga Puja and releases the magazine.

On Puja morning, there is the traditional Puja bhog of khichuri, tarkari, chutney, papad and misti. In the evening, after pratima baran and sindur khela, guests will be treated to a sumptuous meal of pulao, mutton kasha, alur dom and mishti.