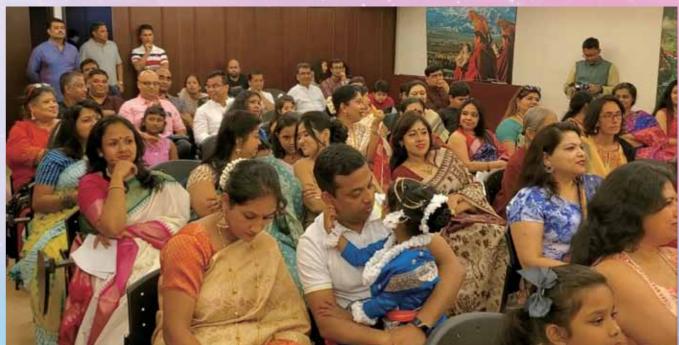

Closer home in Hong Kong, the Puja was first started in 1999 at the Happy Valley temple by the courageous and enthusiastic founder members of HKBA. Later, after about 8 years, the Puja venue was shifted to the Henry G. Leong Community Centre in Yau Ma Tei in 2007, and in 2016, the Durga Puja moved to the grounds of Indian Recreation Club. This is the 4<sup>th</sup> year of the puja celebration at the Indian Recreation Club.

Since its inception in 1999, the number of people participating in this mega event has increased manifold. Durga Puja is now an occasion which is awaited not only by the Bengalis but also by other communities in Hong Kong who eagerly look forward to participating in this event. More than being a religious festival concerning the rituals, the Puja now is a community affair for the Bengalis. All Bengalis converge in their new puja attire to seek the blessing of Goddess Durga and catch up with friends and their near and dear ones. The Puja is associated with a lot of nostalgic memories -the sound of Dhak, the smell of Dhuno and dhup, the dhunuchi dance, the pushpanjali, the uludhwanies – one can go on and on. All of us Bengalis have grown up with these sights and sounds, which are now an inseparable part of us.

There's never a dull moment. In addition all Bengalis of all ages showcase their talents in the various cultural programs like musical events, drama, abritis etc. The Purohit and Dhakis are specially flown in from Kolkata to make the event as traditional as possible. Even the cook is flown in from Kolkata so that the Bengali culinary pleasure is not compromised.