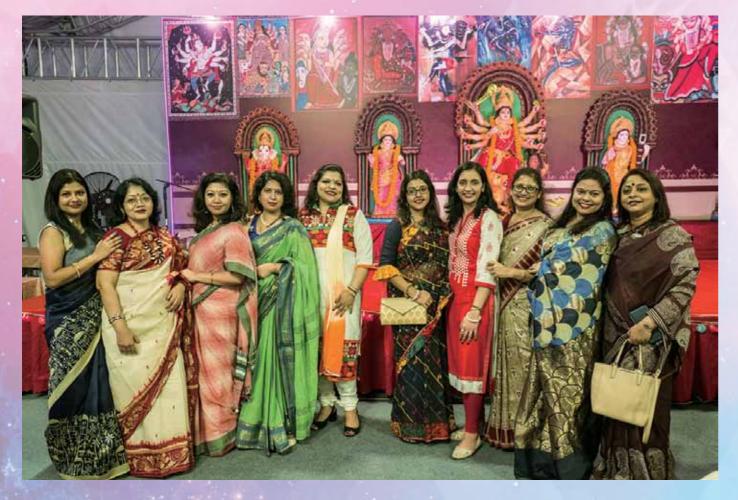

#### Probashi Pujo

For most of us who live and celebrate Durga Puja here in Hong Kong, our point of reference is usually our home in India. In Hong Kong we try to replicate the fervor and excitement of Pujas at home as much as possible. However, it is just not Hong Kong, Bengalis are spread across the globe, away from home for work or business. This year we reached out to a few other Bengali Associations in other countries and connected with them.

We present below some snapshots of how our fellow 'Bongs' celebrate Durga Puja in other countries.

Bharati - Bengali Association of Thailand

In the year 1986, in an Indian restaurant in downtown Bangkok called 'Himali Chacha', a few enterprising Bengali expatriates congregated with a simple vision in mind - to meet up more frequently in the name of Bangali adda. 'Bharati', as they are called, is now a 26 years old organization, organizing multiple events throughout the year. The year starts with "Dandiya Night" for Indian diaspora just prior to Durga Puja and the puja itself spans across a week, from Panchami until Ekadashi (Bijoya Sammilani). Every day different cultural programs are organised, showcasing 'local' talents. The idol and the priest are from Kolkata, and this year Bharati are also arranging for five cooks to be flown in from the City of Joy, to prepare Kolkata food during each meal.