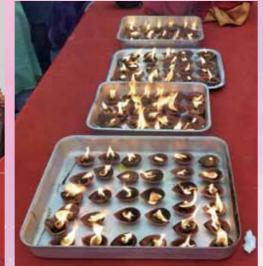

Since its inception in 1999, the number of people participating in this mega event has increased manifold. Durga Puja is now an occasion which is awaited not only by the Bengalis but also by other communities in Hong Kong who eagerly look forward to participating in this event. More than being a religious festival concerning the rituals, the Puja now is a community affair for the Bengalis. All Bengalis converge in their new puja attire to seek the blessing of Goddess Durga and catch up with friends and their near and dear ones. The Puja is associated with a lot of nostalgic memories -the sound of Dhak, the smell of Dhuno and dhup, the dhunuchi dance, the pushpanjali, the uludhwanies – one can go on and on. All of us Bengalis have grown up with these sights and sounds, which are now an inseparable part of us.