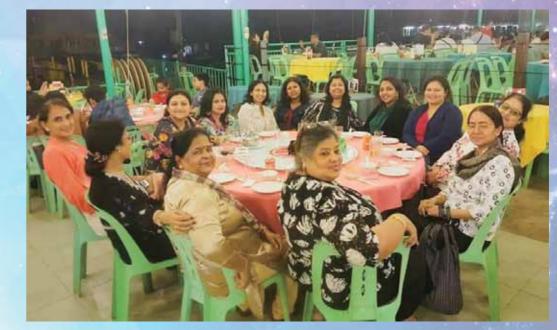

#### Probashi Pujo

For most of us who live and celebrate Durga Puja here in Hong Kong, our point of reference is usually our home in India. In Hong Kong we try to replicate the fervor and excitement of Pujas at home as much as possible. However, it is just not Hong Kong, Bengalis are spread across the globe, away from home for work or business. This year we reached out to a few other Bengali Associations in other countries and connected with them.

We present below some snapshots of how our fellow 'Bongs' celebrate Durga Puja in other countries.

Bharati - Bengali Association of Thailand

In the year 1986, in an Indian restaurant in downtown Bangkok called 'Himali Chacha', a few enterprising Bengali expatriates congregated with a simple vision in mind - to meet up more frequently in the name of Bangali adda. 'Bharati', as they are called, is now a 26 years old organization, organizing multiple events throughout the year. The year starts with "Dandiya Night" for Indian diaspora just prior to Durga Puja and the puja itself spans across a week, from Panchami until Ekadashi (Bijoya Sammilani). Every day different cultural programs are organised, showcasing 'local' talents. The idol and the priest are from Kolkata, and this year Bharati are also arranging for five cooks to be flown in from the City of Joy, to prepare Kolkata food during each meal.