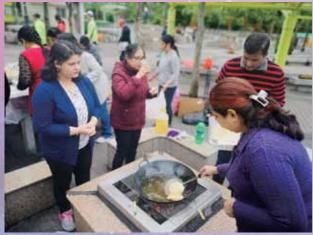

#### Probashi Pujo

For most of us who live and celebrate Durga Puja here in Hong Kong, our point of reference is usually our home in India. In Hong Kong we try to replicate the fervor and excitement of Pujas at home as much as possible. However, it is just not Hong Kong, Bengalis are spread across the globe, away from home for work or business. This year we reached out to a few other Bengali Associations in other countries and connected with them.

We present below some snapshots of how our fellow 'Bongs' celebrate Durga Puja in other countries.

Bharati - Bengali Association of Thailand

In the year 1986, in an Indian restaurant in downtown Bangkok called 'Himali Chacha', a few enterprising Bengali expatriates congregated with a simple vision in mind - to meet up more frequently in the name of Bangali adda. 'Bharati', as they are called, is now a 26 years old organization, organizing multiple events throughout the year. The year starts with "Dandiya Night" for Indian diaspora just prior to Durga Puja and the puja itself spans across a week, from Panchami until Ekadashi (Bijoya Sammilani). Every day different cultural programs are organised, showcasing 'local' talents. The idol and the priest are from Kolkata, and this year Bharati are also arranging for five cooks to be flown in from the City of Joy, to prepare Kolkata food during each meal.