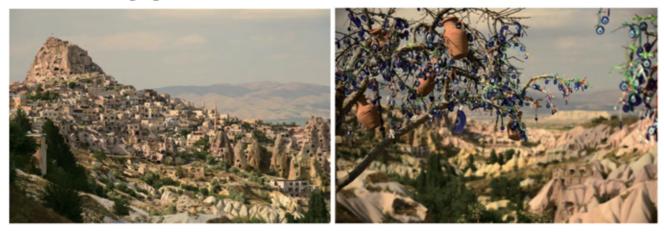

Derinkuyu- Derinkuyu is to be seen to be believed. It is the world's largest underground city, built manually by cutting into volcanic rocks. It was used as a shelter against marauding invaders. Zeki said that a bigger underground ancient city has been excavated at Nevsehir recently but yet to be opened to public. Derinkuyu, in its heydays could accommodate up to 20000 people. It had provisions for storage of food, wine, rooms for domesticated animals, and had bedrooms, living rooms, study halls, toilets, graves and even churches, all below the ground. We climbed to the lowest level which was eight stories below the ground along with many others and yet never felt suffocated. In fact, deep below the ground suddenly the airflow

#### Rock cut castle at Uchisar

Turkish Evil Eyes (protective charm) on a tree

Horse Ride- This easily was the highlight of our visit. Horse rides are common activities anywhere, but this one was different. Each of us had to ride a full-bodied Turkish horse up and down the rocky paths of the Rose valley, on our own. Incidentally, wild Turkish dogs are huge beasts too and you would not like to meet one at the dead of night. I did while taking photos of the night sky once, but how I survived is another story! Rose valley was the best sunset view point I have ever been to. The rocky columns here were of pinkish-brown shade and the diffused light of a setting sun made them look even more dramatic. We rode along the base of a tabletop mountain, and our guides from the ranch walked alongside. We held the harness and the guides intervened only when the horses went astray. I had a heavy camera on one hand and had to hold the harness singlehandedly! My horse was a particularly naughty one which would frequently leave the path to eat wild berries from nearby trees. The entire experience felt surreal as the setting sun triggered an amazing change of colours in the horizon, and miles after miles of colourful rocky landscape providing perfect backdrop to the scene.