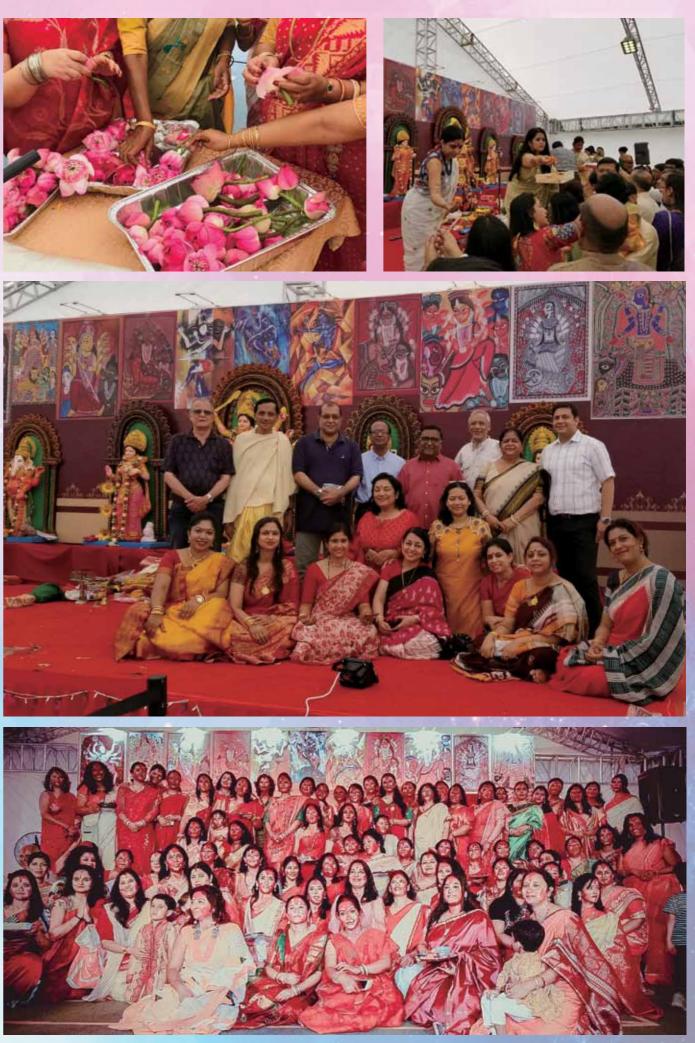

Closer home in Hong Kong, the Puja was first started in 1999 at the Happy Valley temple by the courageous and enthusiastic founder members of HKBA. Later, after about 8 years, the Puja venue was shifted to the Henry G. Leong Community Centre in Yau Ma Tei in 2007, and in 2016, the Durga Puja moved to the grounds of Indian Recreation Club. This is the 4<sup>th</sup> year of the puja celebration at the Indian Recreation Club.

Since its inception in 1999, the number of people participating in this mega event has increased manifold. Durga Puja is now an occasion which is awaited not only by the Bengalis but also by other communities in Hong Kong who eagerly look forward to participating in this event. More than being a religious festival concerning the rituals, the Puja now is a community affair for the Bengalis. All Bengalis converge in their new puja attire to seek the blessing of Goddess Durga and catch up with friends and their near and dear ones. The Puja is associated with a lot of nostalgic memories -the sound of Dhak, the smell of Dhuno and dhup, the dhunuchi dance, the pushpanjali, the uludhwanies – one can go on and on. All of us Bengalis have grown up with these sights and sounds, which are now an inseparable part of us.

There's never a dull moment. In addition all Bengalis of all ages showcase their talents in the various cultural programs like musical events, drama, abritis etc. The Purohit and Dhakis are specially flown in from Kolkata to make the event as traditional as possible. Even the cook is flown in from Kolkata so that the Bengali culinary pleasure is not compromised.

The build up to the event is also exciting with various teams like the cultural committee, the Puja organizing committee, the decoration committees, all working together to plan the events.

This year also like every year we have received very enthusiastic response from most of our members. This year we have extended Associate Membership to our non-Bengali friends with cultural ties to Bengal, and they have been participating in the preparation of various events enthusiastically.